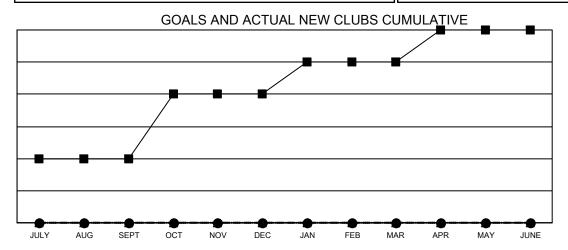

## Multiple District 3

**LOCATION: OKLAHOMA** 

|                       | Club          | os        |               |  |  |
|-----------------------|---------------|-----------|---------------|--|--|
| RESULTS FOR 2022-2023 |               |           |               |  |  |
| QUARTER               | NEW CLUB GOAL | NEW CLUBS | DROPPED CLUBS |  |  |
| JULY/AUG/SEPT         | 2             | 0         | 1             |  |  |
| OCT/NOV/DEC           | 2             | 0         | 0             |  |  |
| JAN/FEB/MAR           | 1             | 0         | 0             |  |  |
| APR/MAY/JUNE          | 1             | 0         | 0             |  |  |

- CURRENT YEAR GOALS FOR NEW CLUBS
- CURRENT YEAR ACTUAL NEW CLUBS
- LAST YEAR ACTUAL NEW CLUBS