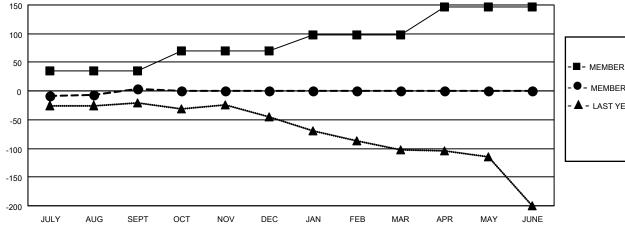

| Members               |                  |    |                        |                                                |  |  |
|-----------------------|------------------|----|------------------------|------------------------------------------------|--|--|
| RESULTS FOR 2022-2023 |                  |    |                        |                                                |  |  |
| QUARTER               | MEMBER GR<br>GO/ |    | MEMBER GROWT<br>ACTUAL | H DROPPED MEMBERS ACTUAL (including transfers) |  |  |
| JULY/AUG/SE           | PT               | 35 | 100                    | 88                                             |  |  |
| OCT/NOV/DE            | С                | 35 | 0                      | 0                                              |  |  |
| JAN/FEB/MAF           | ₹                | 28 | 0                      | 0                                              |  |  |
| APR/MAY/JUI           | NE               | 48 | 0                      | 0                                              |  |  |

## **GOALS AND ACTUAL MEMBERS CUMULATIVE**

| _ | MEMBER | <b>GROWTH</b> | NET GOAL |
|---|--------|---------------|----------|

- MEMBER GROWTH ACTUAL

- LAST YEAR MEMBERSHIP ACTUAL

| DROPPED CLUBS: 1 |    |
|------------------|----|
| DROPPED MEMBERS  |    |
| DECEASED         | 11 |
| CLUB CANCELLED   | 0  |
| OTHER            | 77 |
| TOTAL            | 88 |
|                  |    |